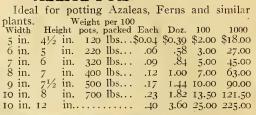

|
| 10             | inch             |       |         | .22     | 1.94   | 13.50  | 121.50 | 1 |
| ΙI             | inch             |       |         | .29     | 2.60   | 18.00  | 162.00 |   |
| 1.2            | inch             | 1300  | lbs.    | .40     | 3.60   | 25.00  | 225.00 |   |
| 14             | inch             |       |         | .80     | 7.20   | 50.00  | 450.00 |   |
|                | ROS              |       |         |         |        | 100    | 1000   |   |
|                | x 2½ inch        |       |         |         |        |        |        | 1 |
|                |                  |       |         |         |        |        |        |   |
| 2/4            | x 3 inch         |       |         |         |        | 55     | 4.95   |   |

### **Azalea** Pots



Rulh Pans (Farthenw

|   |     |   |     |      |      | alls   | (Ea | T. STIG | nwa  | re)    |          |         |
|---|-----|---|-----|------|------|--------|-----|---------|------|--------|----------|---------|
|   |     | E | ach | Doz. | 100  | 1000   |     |         | Ea   | ch Do  | z. 100   | 1000    |
|   |     |   |     |      |      | \$9.90 |     | in.S    | 0.14 | \$1.30 | . \$9.00 | \$81.00 |
|   |     |   |     |      |      | 18.00  |     |         |      |        |          | 157.50  |
|   |     |   |     |      |      | 27.00  |     |         |      |        |          | 337.50  |
| 7 | in. |   | .07 | .58  | 4.00 | 36.00  |     |         |      |        |          |         |
| 8 | in. |   | .09 | .72  | 5.00 | 45.00  | 18  | in.     | 1.60 | 14.40  | 100.00   | 900